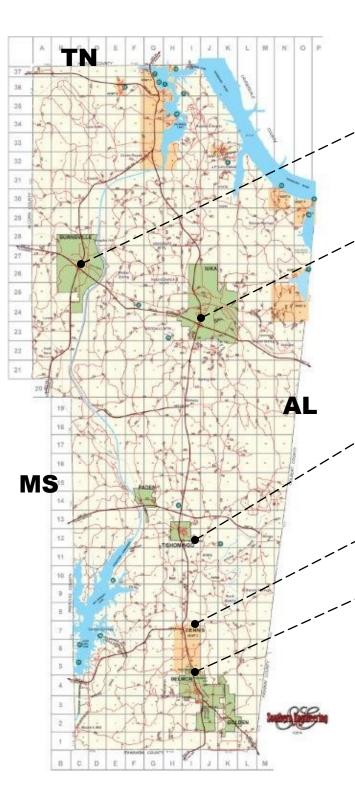

### Trash & Treasures Along the Tenn-Tom

The 50+ mile route of this massive yard sale starts on Highway 25 north of luka and continues along and adjacent to the Tenn-Tom Waterway all the way to the h 0 Belmont/Golden areas. It also includes m Highways 72 and 172 to Burnsville.

#### Locations available for sellers in **Tishomingo County**

#### **Burnsville**

- **Chamber of Commerce Building** -322 Hwy72 West
- **Burnsville Shopping Plaza** -Hwy 72 West
- HomeLink Realty Group (formerly Ramjets) -Hwy 72 West 662-665-1492

#### uka

- Sunflower Antique Mall & Flea Market -1580 Constitution Drive (Old Hwy 25) North
- Lot behind the old Town & Country parking lot, . 1240 Maria Lane . Front lawn belonging to Ms Annette Weaver. 662-279-2735
- . Donathan Enlow property, 2251 Hwy. 25 South (small fee). 662-423-8105
- Jeff Helton property, 1959 Hwy. 25 South (small fee). 662-423-8438

#### Tishomingo

**Downtown Parking Lots** -Main Street (Hwy 25)

#### Dennis

**Southern Sales** -732 Hwy 25 South

#### Belmont

C.C. Shook Park -Hwy 25 South

Home and business owners will be setting up all along Hwy 25 and Hwy 72 & 172 West to Burnsville. Call 662-423-0051 for more information.

First come—First serve basis