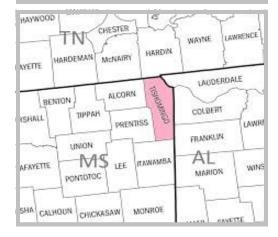

### Trash & Treasures Along the Tenn-Tom

The 50+ mile route of this massive yard sale starts on Highway 25 north of luka and continues along and adjacent to the Tenn-Tom Waterway all the way to the h 0 Belmont/Golden areas. It also includes m Highways 72 and 172 to Burnsville.